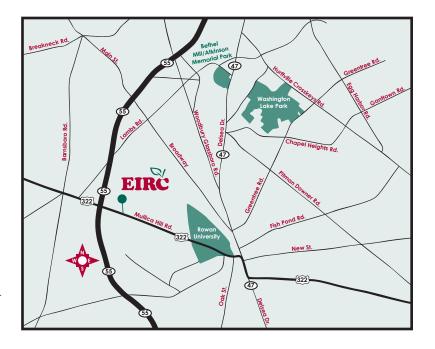

# Directions to EIRC and The Learning Resource Center–South

#### From points local (Downtown Glassboro, New Jersey)

Travel east on Route 322. The South Jersey Technology Park is on your left just as you pass over Route 55 (Harrison/Mantua Townships). Turn left at entrance onto Edison Parkway.

# From points North (Northern New Jersey, New York, etc.)

NJ Turnpike South to Exit 2 and follow Route 322 East (8.5 miles) to the South Jersey Technology Park. Turn left at entrance onto Edison Parkway.

#### From Philadelphia

Walt Whitman or Benjamin Franklin Bridge to I-676 South toward Atlantic City. Shortly after I-676 becomes Route 42 South, exit right onto Route 55 South. Take 55 to exit 50A (Glassboro/Mullica Hill). Take Route 322 East (.5 miles) to the South Jersey Technology Park. Turn left at entrance onto Edison Parkway.

#### From points West

I-95 to the Commodore Barry Bridge. Follow Route 322 East (13.5 miles) to the South Jersey Technology Park. Turn left at entrance onto Edison Parkway.

## From Central New Jersey points

Route 70 West to I-295 South, follow I-295 to Route 42 South (Atlantic City). Take exit Route 42 South onto Route 55 South. Follow to exit 50A (Glassboro/Mullica Hill). Take Route 322 East to the South Jersey Technology Park. Turn left at entrance onto Edison Parkway.

## From points East

Garden State Parkway to the Atlantic City Expressway. Take the Expressway to Exit 38 (Williamstown). Turn left after exiting and follow Route 322 West (9 miles) to the South Jersey Technology Park. Turn right at entrance onto Edison Parkway.

#### From points South (Maryland, Delaware, etc.)

I-95 North to the Delaware Memorial Bridge. Take the NJ Turnpike South to Exit 2 and follow Route 322 East (8.5 miles) to the South Jersey Technology Park. Turn left at entrance onto Edison Parkway.